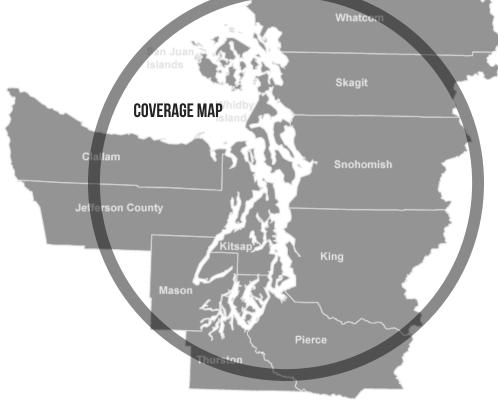

# SERVICES COVERAGE MAP

## **ON-SITE TRAINING**

Ask about our On-Site Training within the Greater Puget Sound area.

STOP THE BLEED | FIRST AID | CPR SCHOOL DISASTER TEAM TRAINING EVENT SUPPORT

Notice: Travel fees may apply. Additional cost for tolls, ferry, or other incidental expenses. Not available in all areas. COVERAGE: Greater Puget Sound Area within 50 miles of Interstate-5 Corridor.

## GREATER SEATTLE AREA

STOP THE BLEED | FIRST AID | CPR | SEARCH & RESCUE | INCIDENT COMMAND Not all courses available in all areas. Course offers subject to change without notice. Courses outside coverage area subject to travel fees.