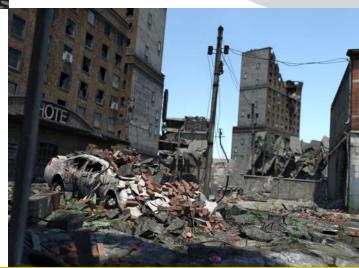

## **TRAINING & EXERCISE**

Enhance your next training or exercise by creating images of your jurisdiction or facility damaged by an earthquake, fire, or flood.

Simulated damages were added to the image above to provide a sense of realism for First Responders, CERT teams, and others involved in response to a major earthquake.