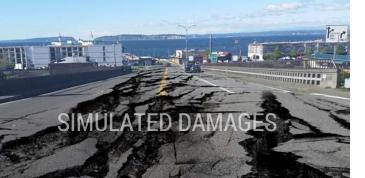

## **TRAINING & EXERCISE**

Enhance your next training or exercise by creating images of your jurisdiction or facility damaged by an earthquake, fire, or flood.

Simulated damages were added to the image above to provide a sense of realism for First Responders, CERT teams, and others involved in response to a major earthquake.